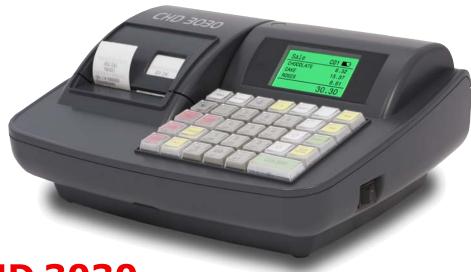

**CHD 3030** 

portable electronic cash register

Fiscal version available

# **CHD 3030**

portable electronic cash register

# **GENERAL INFORMATION**

up to 5000 **PLUs** Departments 8 3 Payment Media 5 Foreign currency 20 Operators Operator profiles 5 Tax rates

Operator display graphic, 128 x 64 dot, backlight, green

34 stroke keys,

32 keys - programmable

LED, 1 x 10 numeric Customer display Electronic journal yes

Keyboard

Receipt header 7 lines + graphic logo yes

Non-add text message Footer yes Weight 1.6 kg Dimensions (mm) Operating temperature Operating humidity